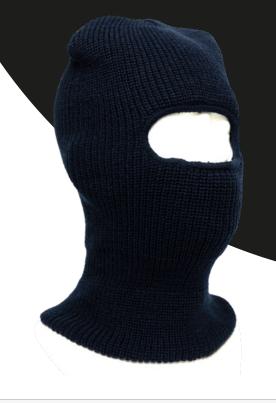

### **CHARACTERISTICS**

- Quality: 100% acrylic
- Features a single opening that only exposes the eyes, the eyes and the nose or the entire face
- Knitted design made from acrylic, so the balaclava doesn't itch
- · Ideal for us in e.g. cold-storage cells and other low-temperature work environments
- · One size fits all

## COLOUR

Navy blue

**CAT.1 CE** 

For a copy of the declaration of conformity, we refer you to the following link: www.oxxa-safety.com/doc